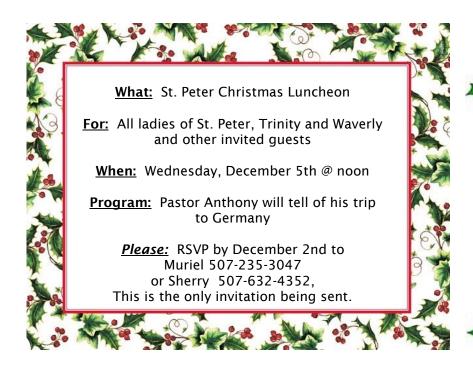

We are planning a Christmas Luncheon again this year. This is for all ladies of St. Peter, Trinity and Waverly as well as other invited guests. This will be Dec. 5<sup>th</sup> at noon and Pastor Anthony will tell of his trip to Germany.