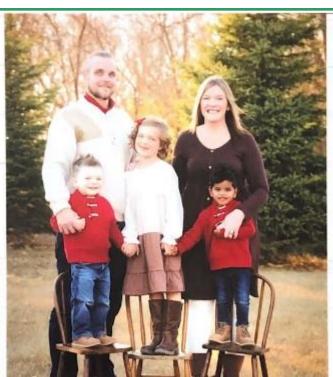

### Merry christmus wishes THE FRANCES

kelly, mandy, miriam (6), elijah yash (3), noah (3)

God came to earth in the Christmas birth of a tiny baby boy, whose life and death are redeeming us yet with blessings, grace and joy. Our minds may know this history but stand in awe at mystery. So faith becomes the way to make our hearts like "manger hearts"