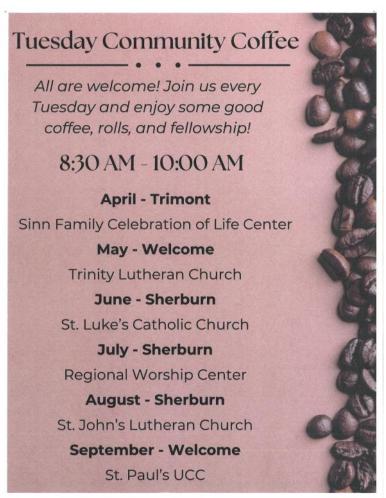

Women of WELCA will meet on April 10th At 6:00 pm

Tuesday Morning coffees will begin in April
Time—8:30-10:00 am

The first day will be on Tuesday April 2nd.
It will be held at Sinn Family Celebration for Life Center in Trimont.

Through out the summer months a different church will host these Tuesday coffee days.

Communion—if you have someone who would like to receive the sacrament, get in touch with Pastor Kelly to receive instructions

# St. Peter News

St. Peter WELCA April 3, 2024 @ the church 1:30 pm

St. Peter will be collecting items for Heaven's Table during the month of April

The coffee times are starting up again: If you like good food and fellowship, be sure to come,